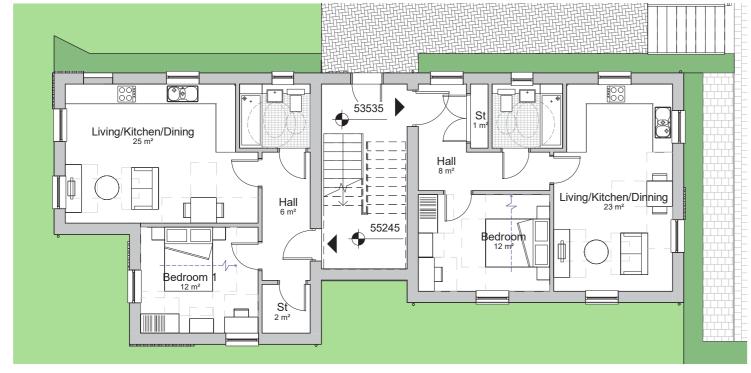

#### Block B Floor Plans

Block B Ground Floor

Block B First Floor

Block A Second Floor

Public Consultation: 15th January 2019

The proposal is for  $11\,\mathrm{new}$  flats, within two blocks, for affordable rent and to be managed by Watford Community Housing