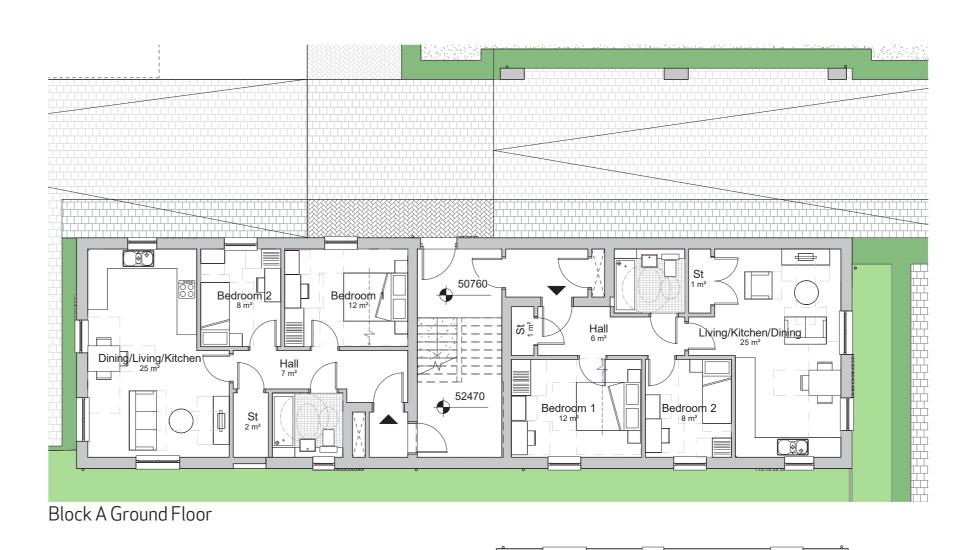

#### Block B Floor Plans

Block B Ground Floor

Block B First Floor

Block A Second Floor

Public Consultation: 15th January 2019

The proposal is for  $11\,\mathrm{new}$  flats, within two blocks, for affordable rent and to be managed by Watford Community Housing