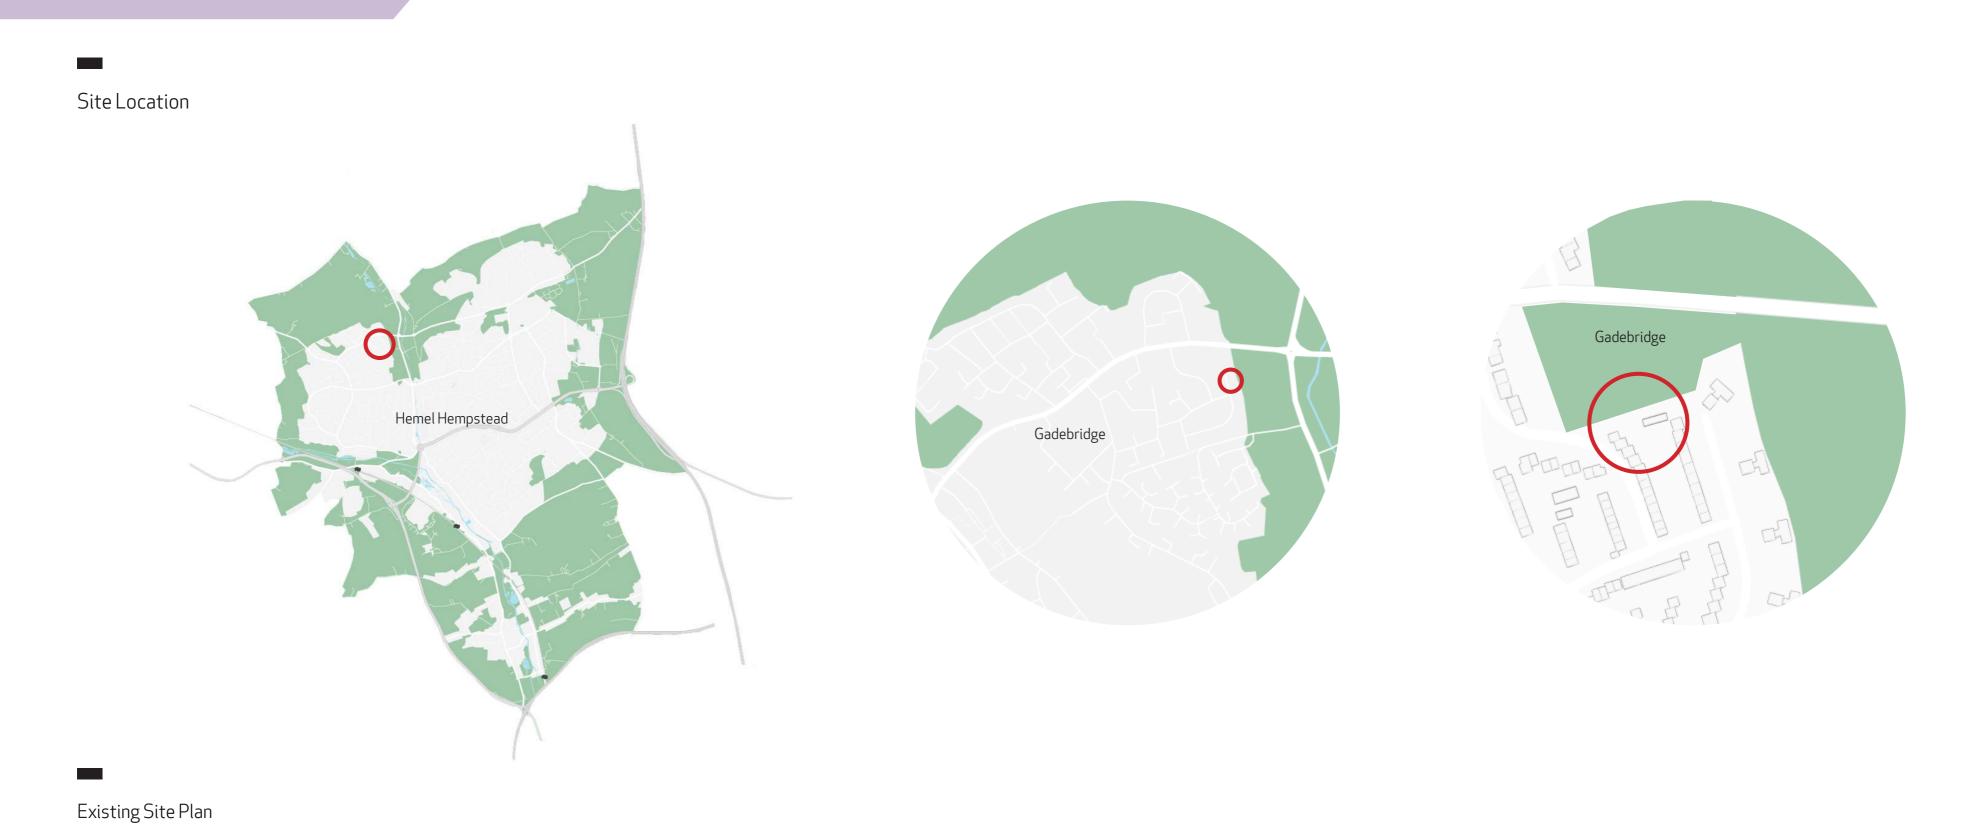

Public Consultation: 15th January 2019

The proposal is for  $11\,\mathrm{new}$  flats, within two blocks, for affordable rent and to be managed by Watford Community Housing

Public Consultation: 15th January 2019

The proposal is for 11 new flats, within two blocks, for affordable rent and to be managed by Watford Community Housing

Brick Detailing

Defensive Planting