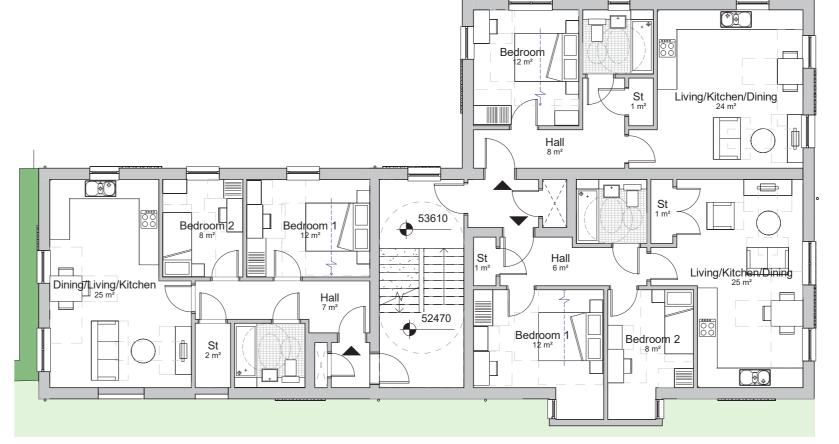

#### Block B Floor Plans

Block B Ground Floor

Block B First Floor

Block A Second Floor

Public Consultation: 15th January 2019

The proposal is for  $11\,\mathrm{new}$  flats, within two blocks, for affordable rent and to be managed by Watford Community Housing