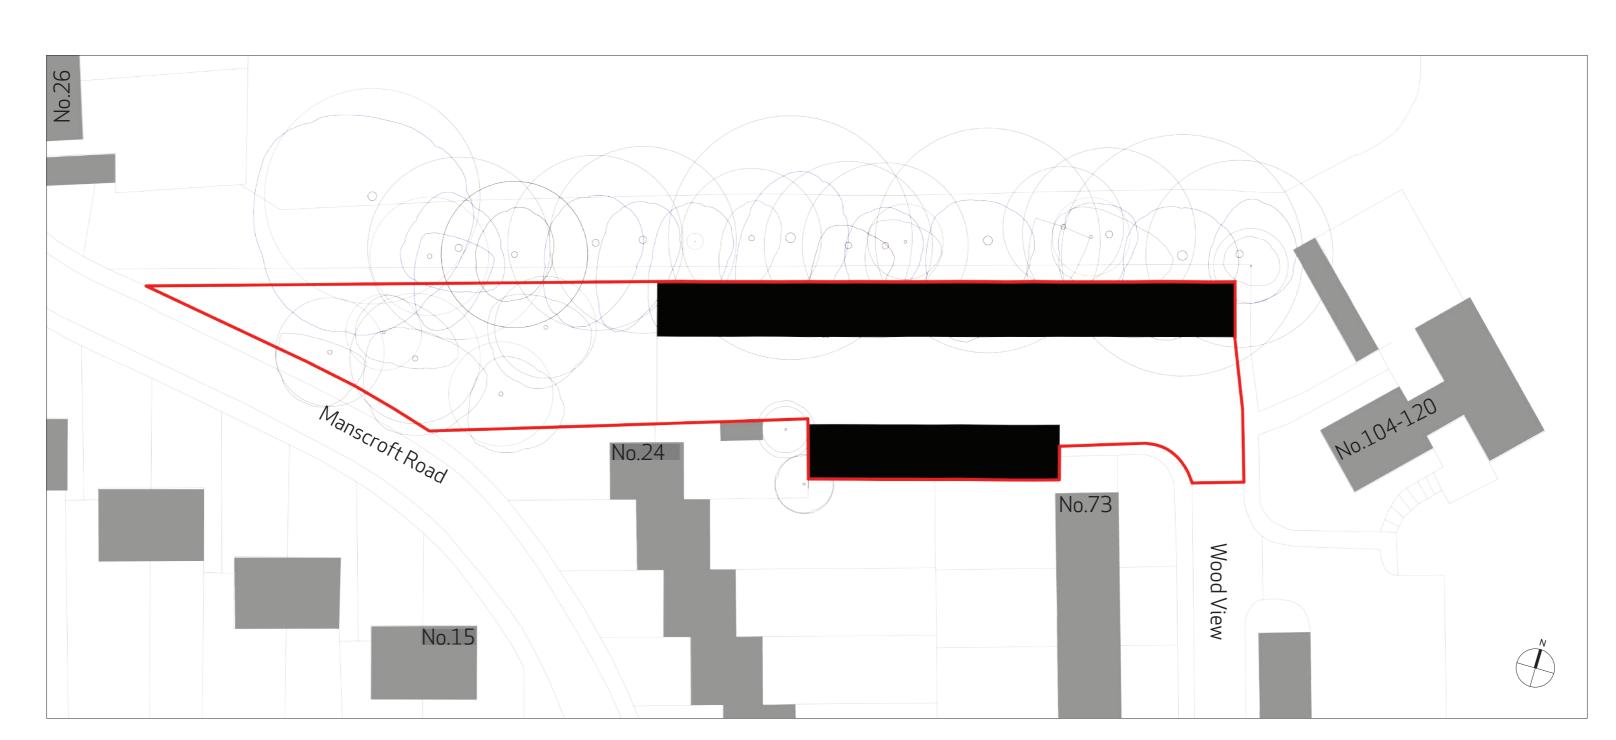

Public Consultation: 15th January 2019

The proposal is for  $11\,\mathrm{new}$  flats, within two blocks, for affordable rent and to be managed by Watford Community Housing









Public Consultation: 15th January 2019

The proposal is for 11 new flats, within two blocks, for affordable rent and to be managed by Watford Community Housing











Brick Detailing



Defensive Planting

### Proposed Elevations



1. East Elevation



2. North Elevation



3. West Elevation



4. South Elevation



Public Consultation: 15th January 2019

The proposal is for  $11\,\mathrm{new}$  flats, within two blocks, for affordable rent and to be managed by Watford Community Housing



Illustrative Perspective Sketch // Proposed Block B



#### Proposed Elevations



1. East Elevation



3. West Elevation



2. North Elevation



4. South Elevation



Public Consultation: 15th January 2019

The proposal is for 11 new flats, within two blocks, for affordable rent and to be mana