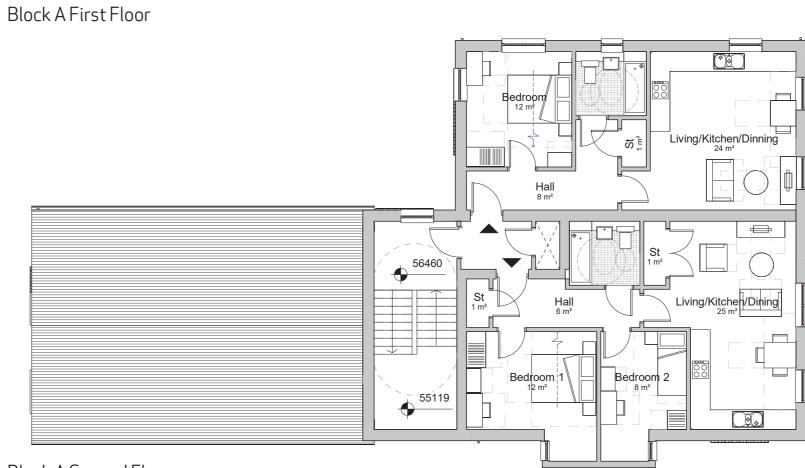

#### Block B Floor Plans

Block B Ground Floor

Block B First Floor

Block A Second Floor

Public Consultation: 15th January 2019

The proposal is for  $11\,\mathrm{new}$  flats, within two blocks, for affordable rent and to be managed by Watford Community Housing