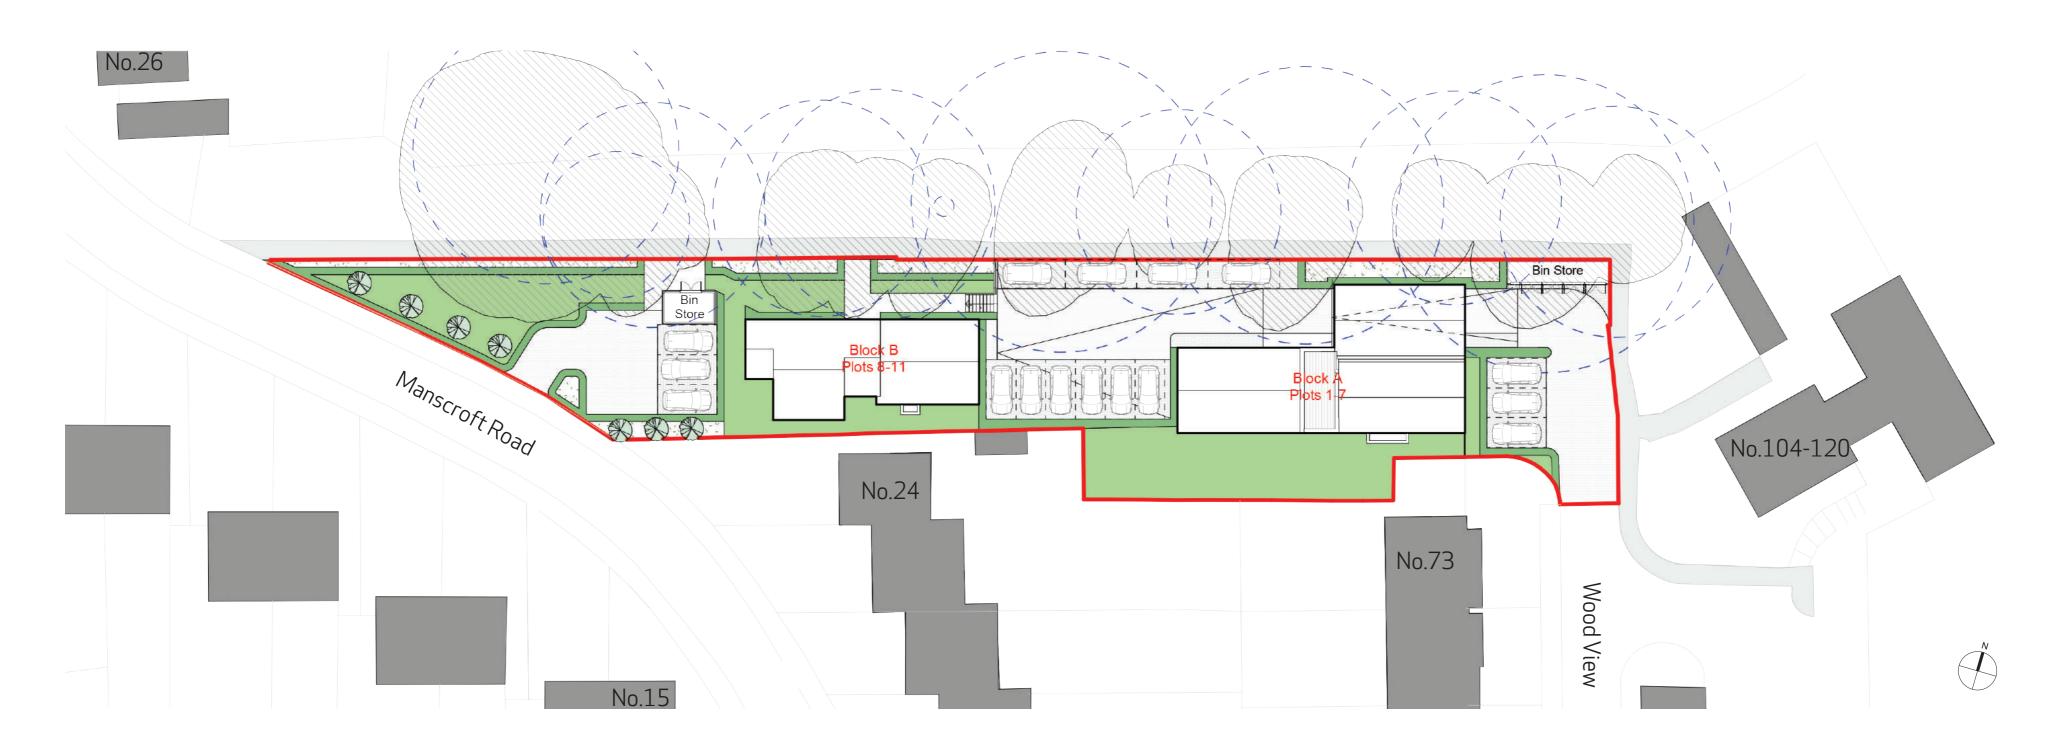

is for 11 new flats, within two blocks, for affordable rent and to be managed by Watford Community Housing











Brick Detailing



Defensive Planting

### Proposed Elevations



1. East Elevation



2. North Elevation



3. West Elevation



4. South Elevation



Public Consultation: 15th January 2019

The proposal is for  $11\,\mathrm{new}$  flats, within two blocks, for affordable rent and to be managed by Watford Community Housing



Illustrative Perspective Sketch // Proposed Block B



#### Proposed Elevations



1. East Elevation



3. West Elevation



2. North Elevation



4. South Elevation



Public Consultation: 15th January 2019

The proposal is for 11 new flats, within two blocks, for affordable rent and to be managed by Watford Community Housing



Proposed Site Plan



#### Block B Floor Plans



Block B Ground Floor



Block B First Floor









Block A Second Floor

Public Consultation: 15th January 2019

The proposal is for  $11\,\mathrm{new}$  flats, within two blocks, for affordable rent and to be managed by Watford Community Housing



### Proposed Elevations



1. East Elevation



2. North Elevation



3. West Elevation



4. South Elevation



#### Proposed Elevations



1. East Elevation



2. North Elevation



3. West Elevation



4. South Elevation