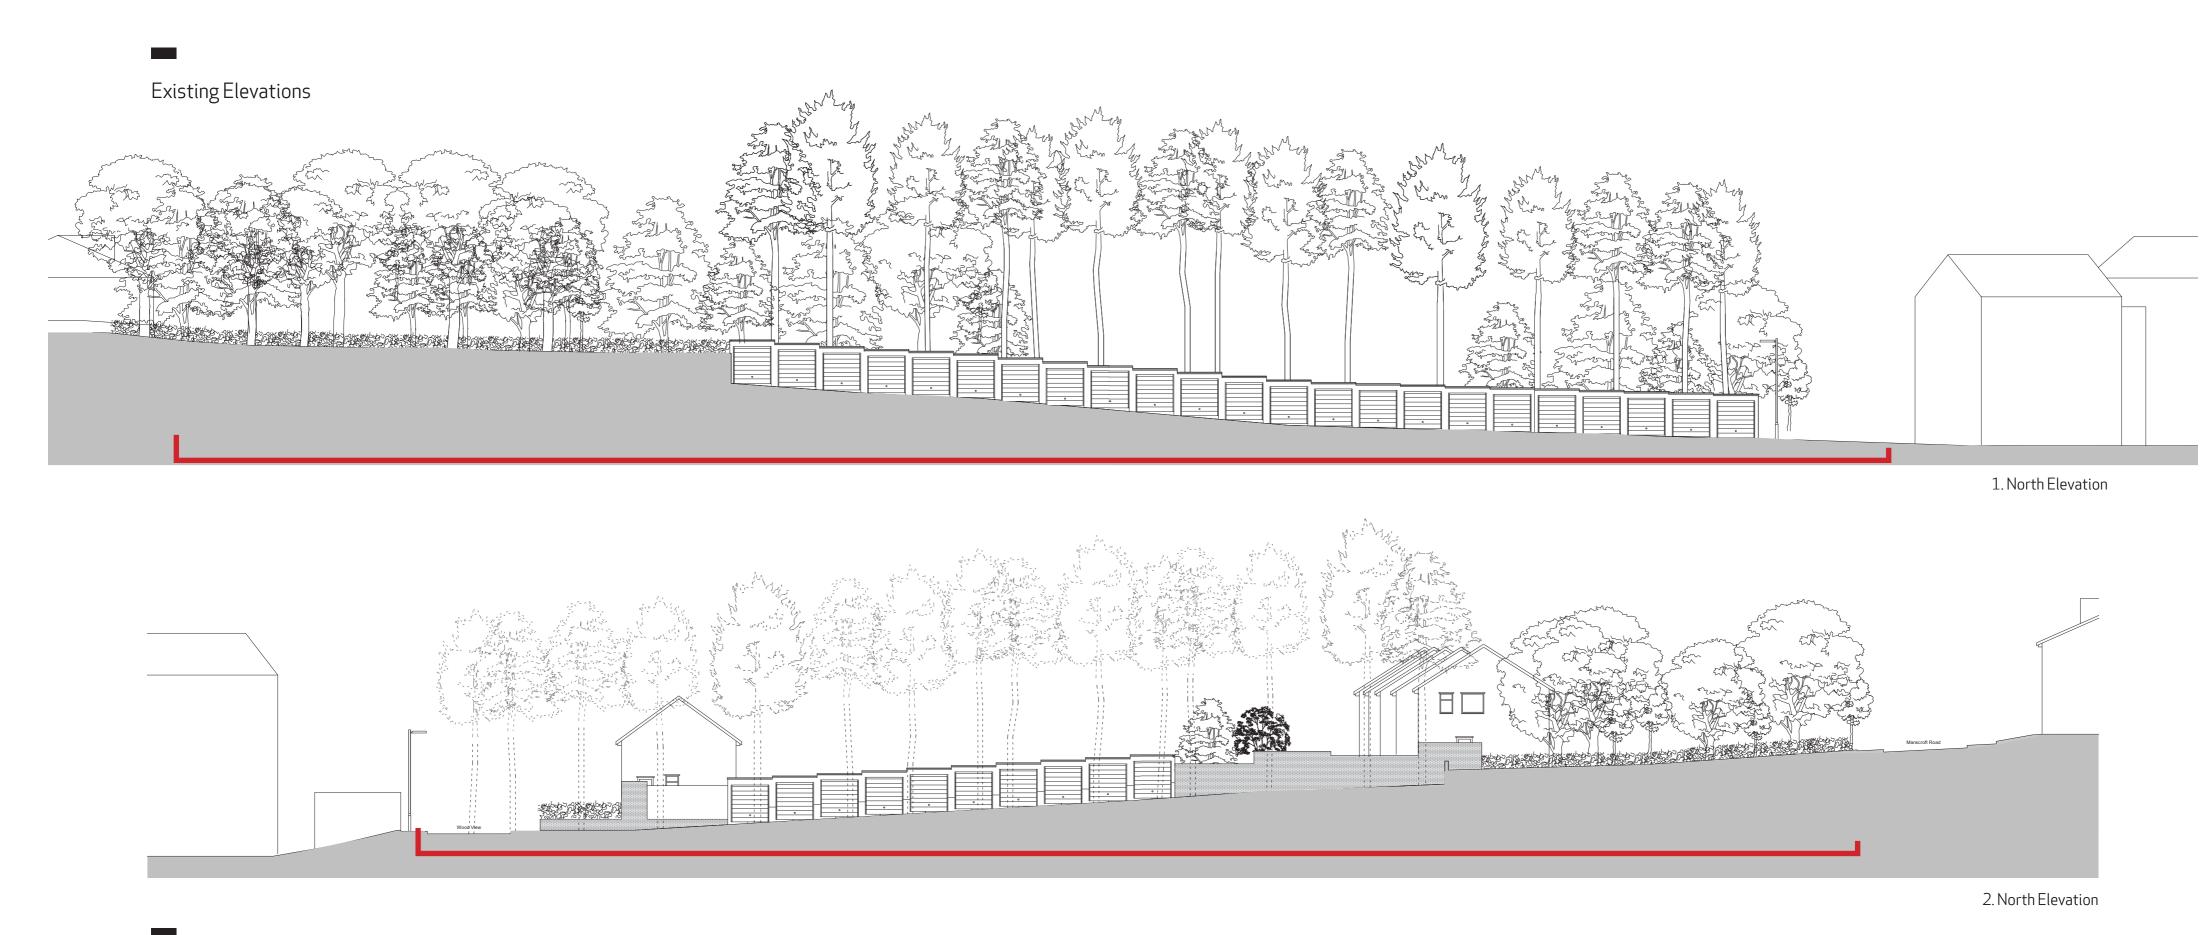

### Proposed Elevations

1. East Elevation

2. North Elevation

3. West Elevation

4. South Elevation

Public Consultation: 15th January 2019

The proposal is for  $11\,\mathrm{new}$  flats, within two blocks, for affordable rent and to be managed by Watford Community Housing

#### Proposed Elevations

1. East Elevation

3. West Elevation

2. North Elevation

4. South Elevation

Public Consultation: 15th January 2019

The proposal is for 11 new flats, within two blocks, for affordable rent and to be managed by Watford Community Housing

### Proposed Elevations

1. East Elevation

2. North Elevation

3. West Elevation

4. South Elevation

#### Proposed Elevations

1. East Elevation

2. North Elevation

3. West Elevation

4. South Elevation