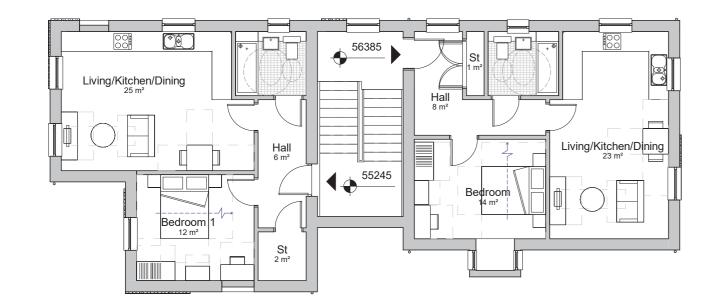

#### Block B Floor Plans

Block B Ground Floor

Block B First Floor

Block A Second Floor

Public Consultation: 15th January 2019

The proposal is for  $11\,\mathrm{new}$  flats, within two blocks, for affordable rent and to be managed by Watford Community Housing