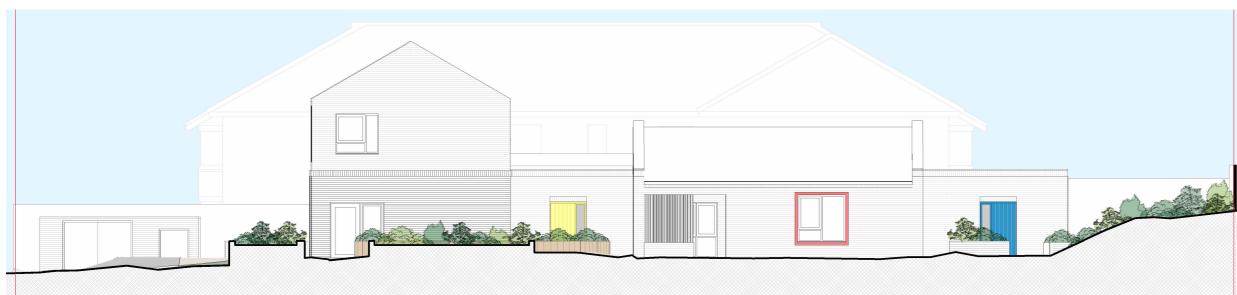

## Proposed Elevations

1. North Elevation

2. East Elevation (Front Facade)

3. South Elevation 4. West Elevation (Rear Facade)