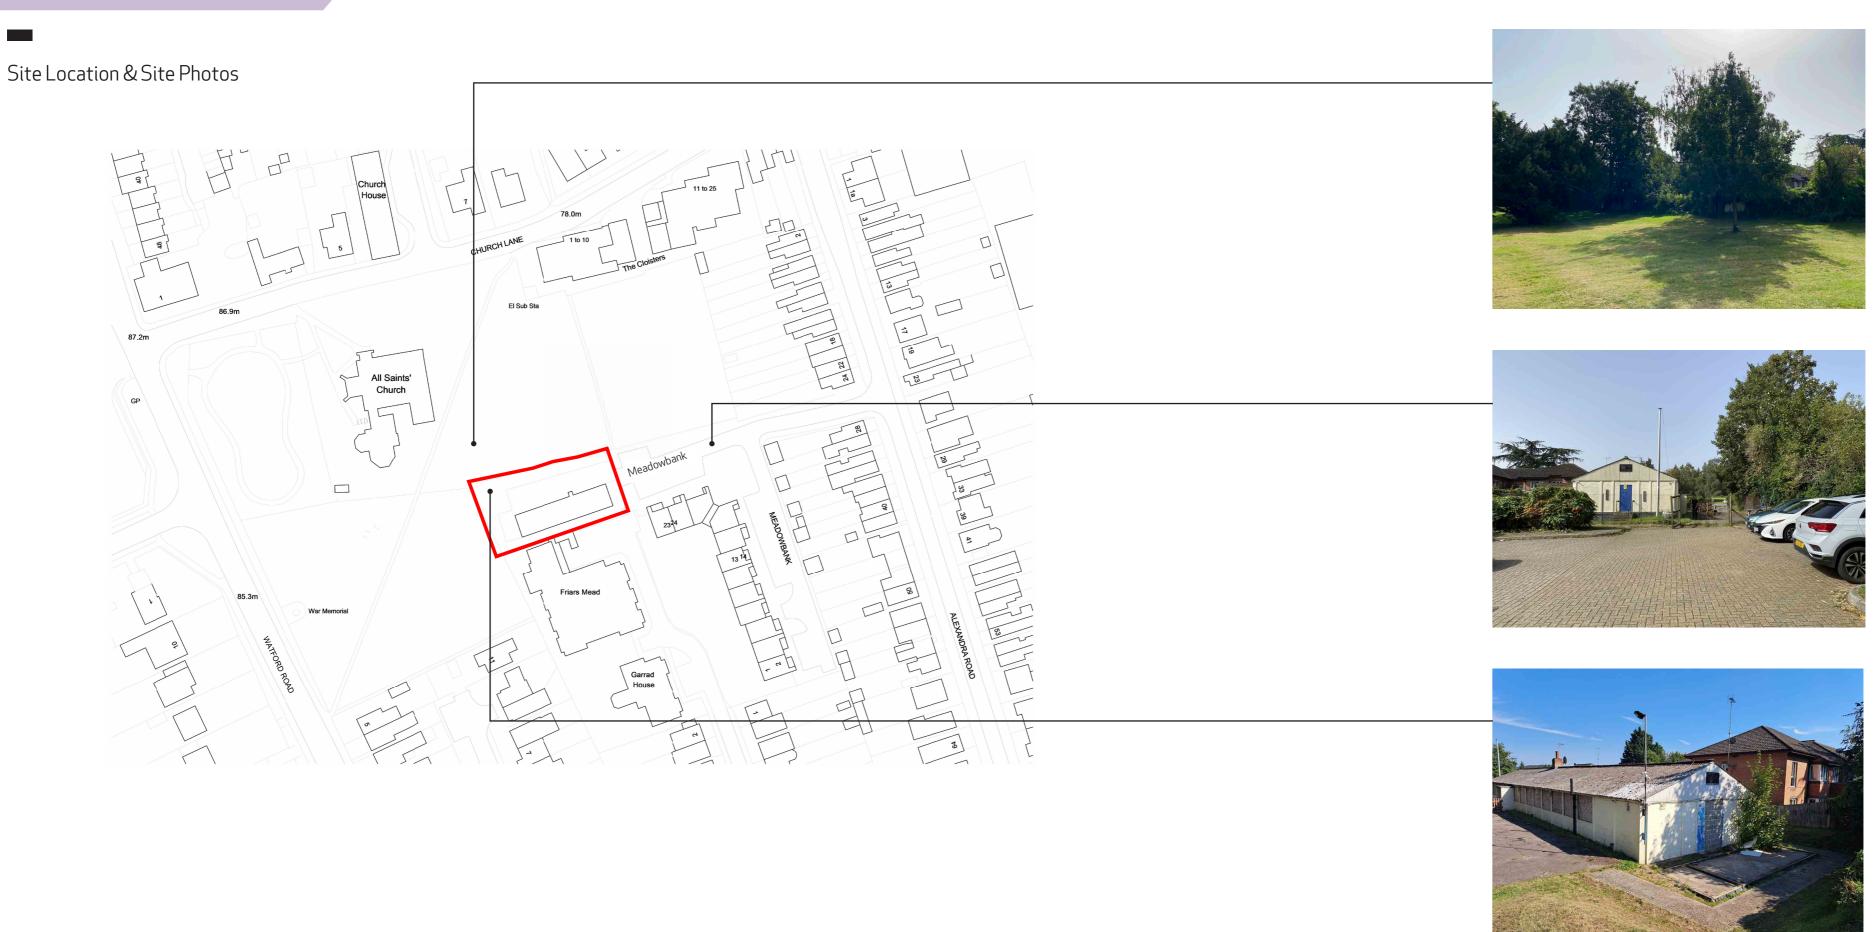

## Meadowbank, Kings Langley

Public Consultation: December 2023

Watford Community Housing are working in partnership with Hertfordshire County Council on a proposal to redevelop the former nursery school site. In a supported living setting, we are proposing to provide 4 new homes and associated communal facilities and space for staff.