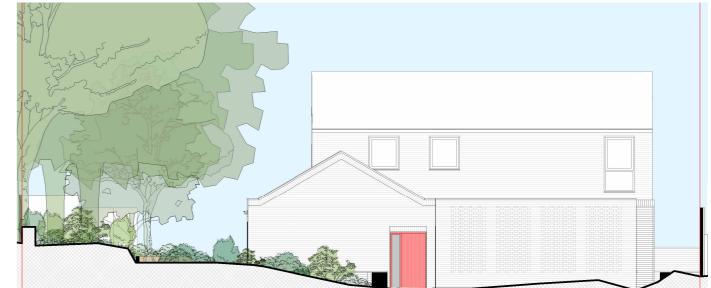

## Proposed Elevations

1. North Elevation

2. East Elevation (Front Facade)

3. South Elevation 4. West Elevation (Rear Facade)