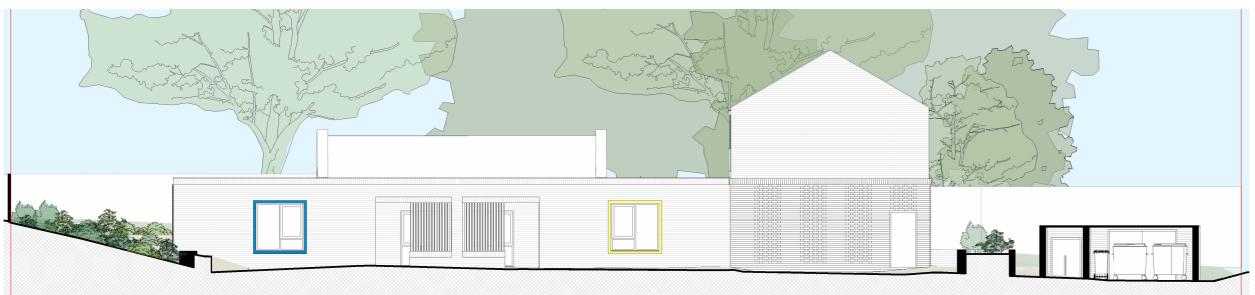

## Proposed Elevations

1. North Elevation

2. East Elevation (Front Facade)

3. South Elevation 4. West Elevation (Rear Facade)