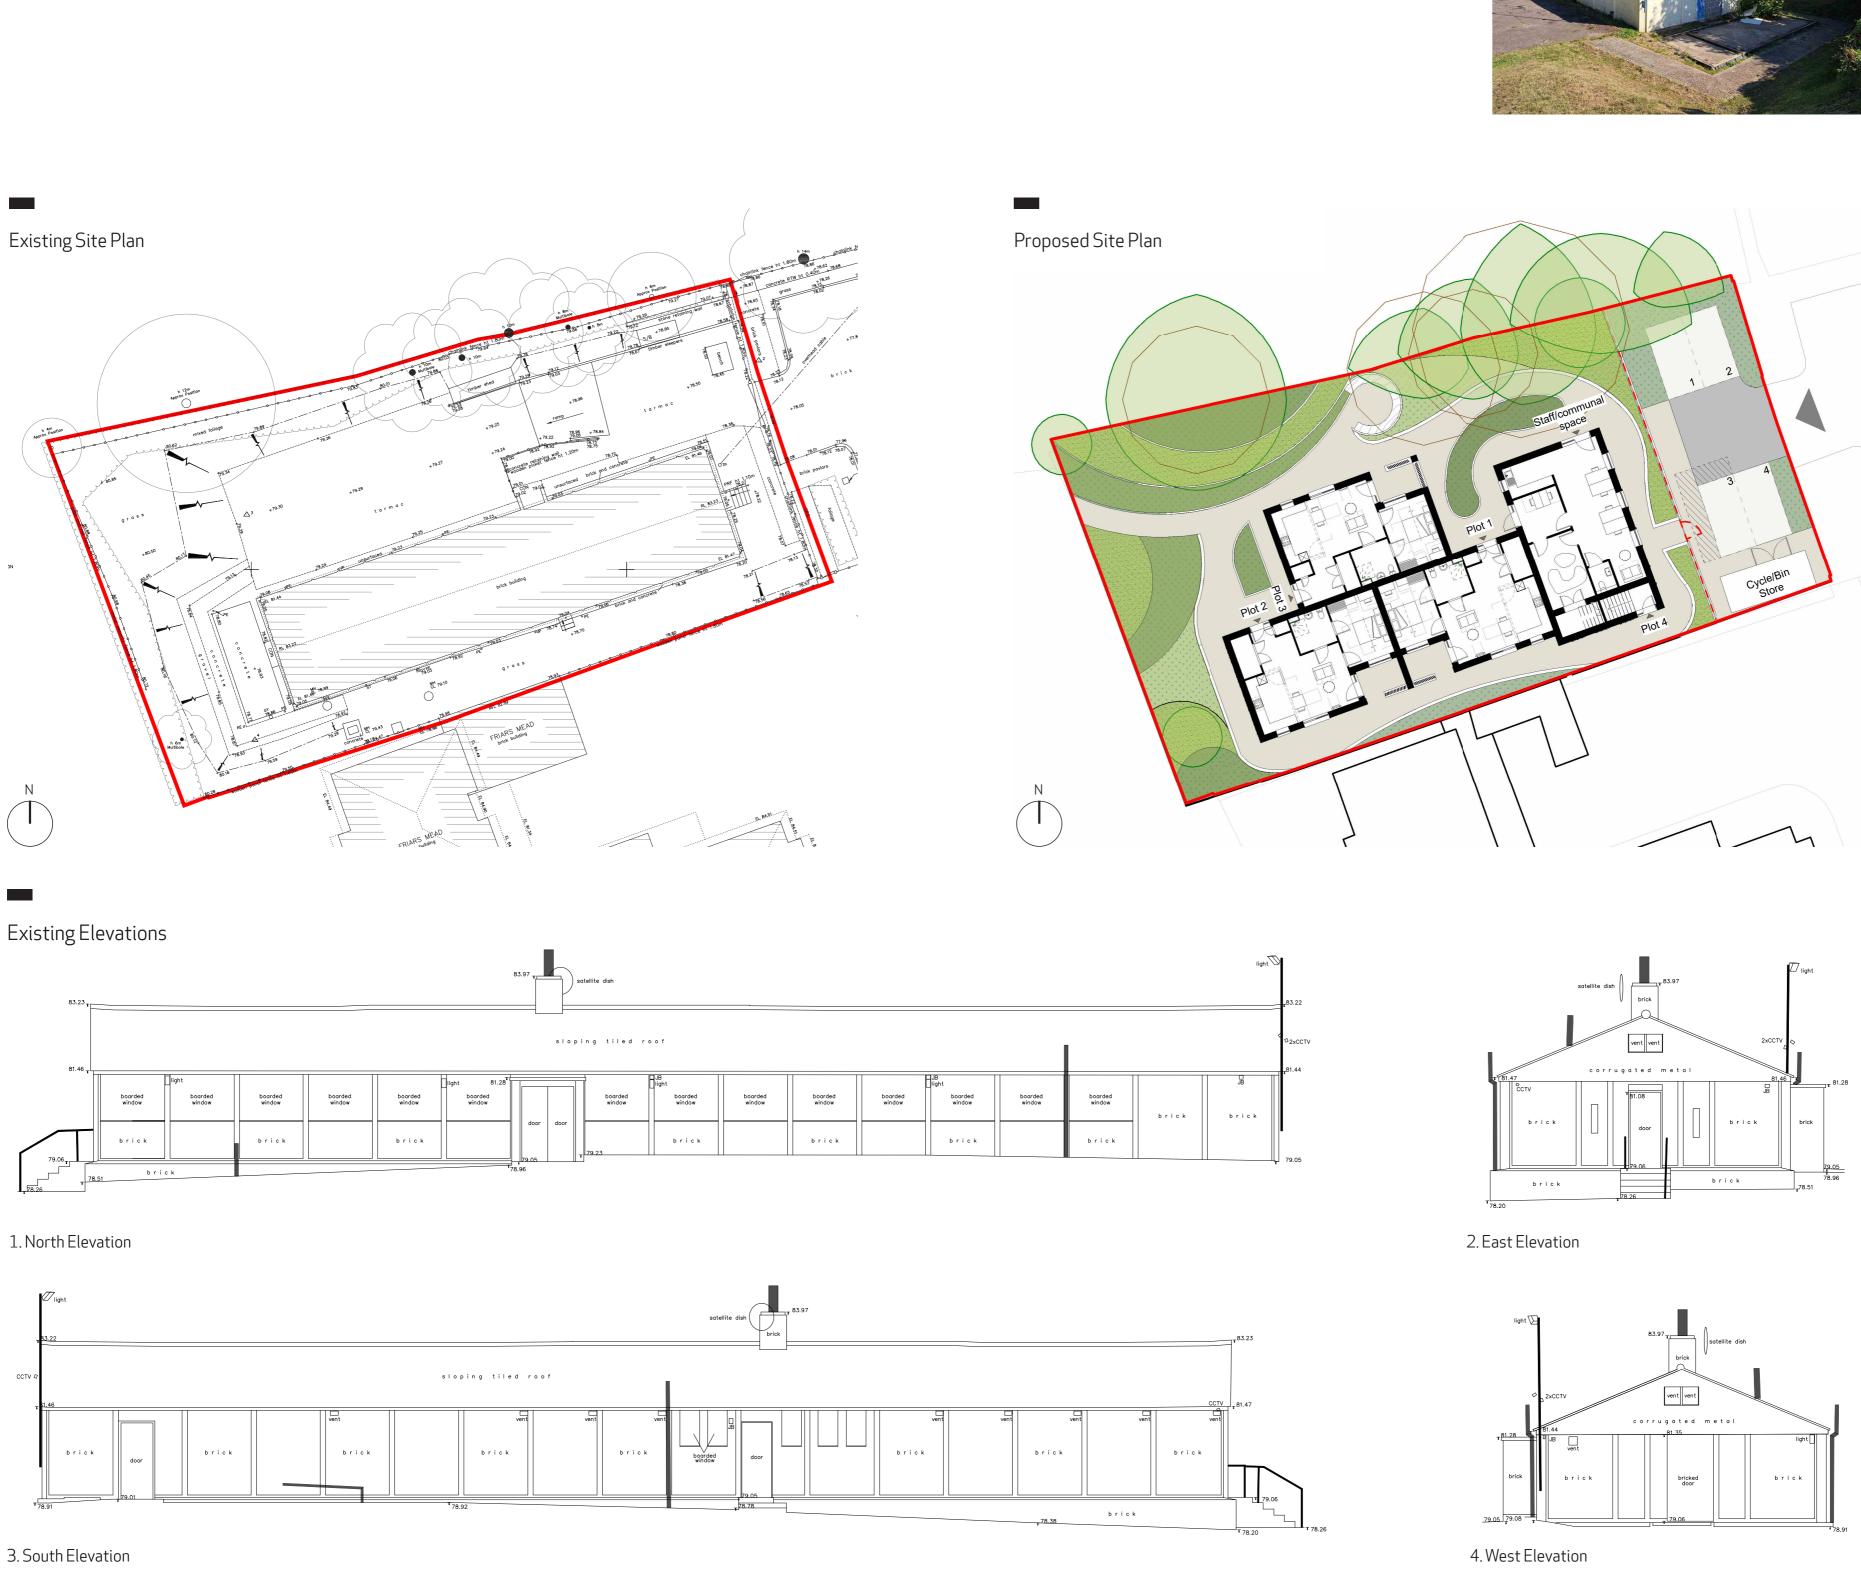

## Proposed Elevations

1. North Elevation

2. East Elevation (Front Facade)

3. South Elevation 4. West Elevation (Rear Facade)