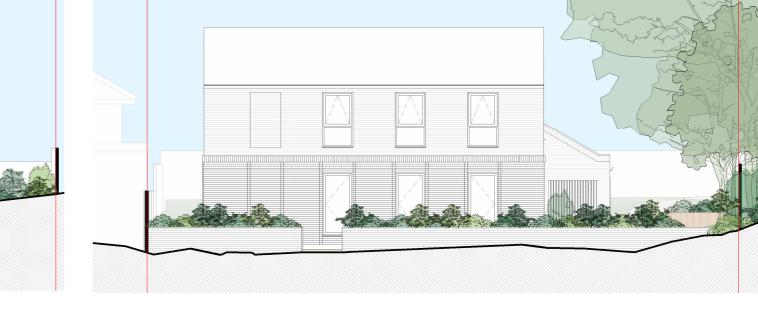

## Proposed Elevations

1. North Elevation

2. East Elevation (Front Facade)

3. South Elevation 4. West Elevation (Rear Facade)