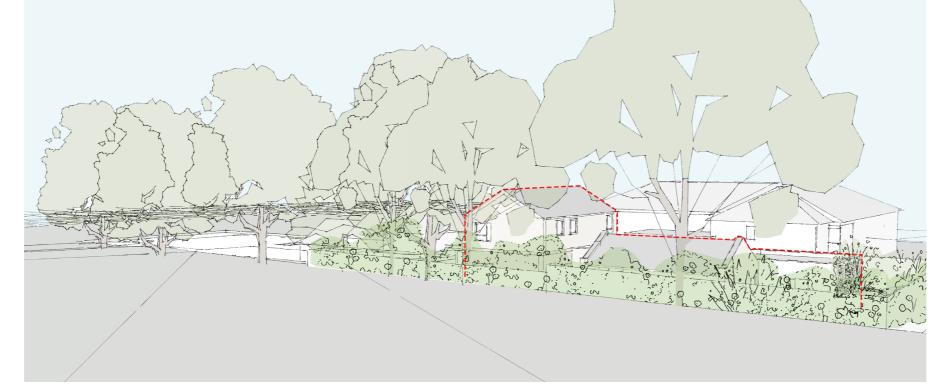

Illustrative Perspective Sketches

Brown/Grey Brickwork

Light grey window frames

Dark grey roof tile

Coloured accents to selected doors and windows

View from All Saints Church

Buff brickwork

Privacy screening