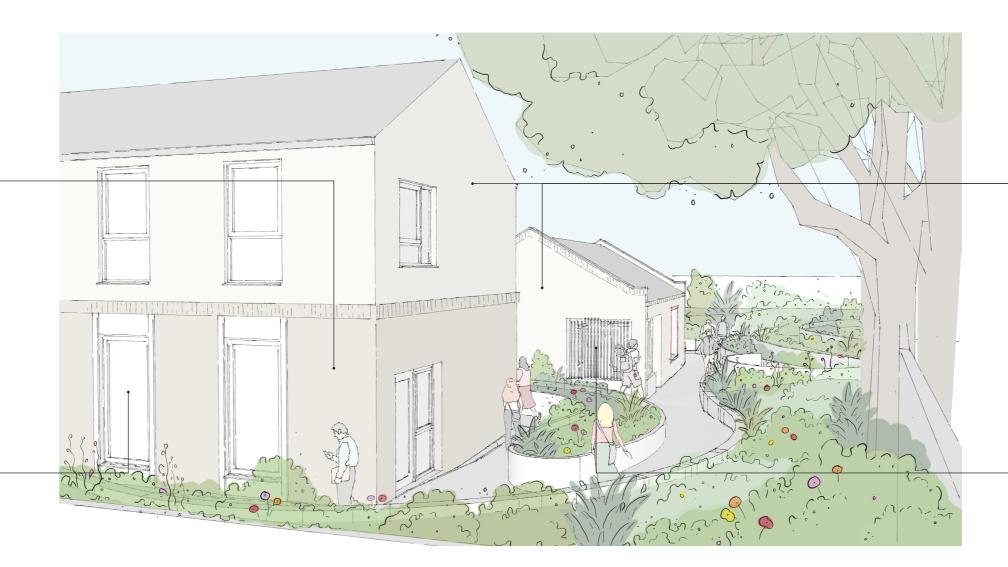

Illustrative Perspective Sketches

Brown/Grey Brickwork

Light grey window frames

Dark grey roof tile

Coloured accents to selected doors and windows

View from All Saints Church

Buff brickwork

Privacy screening