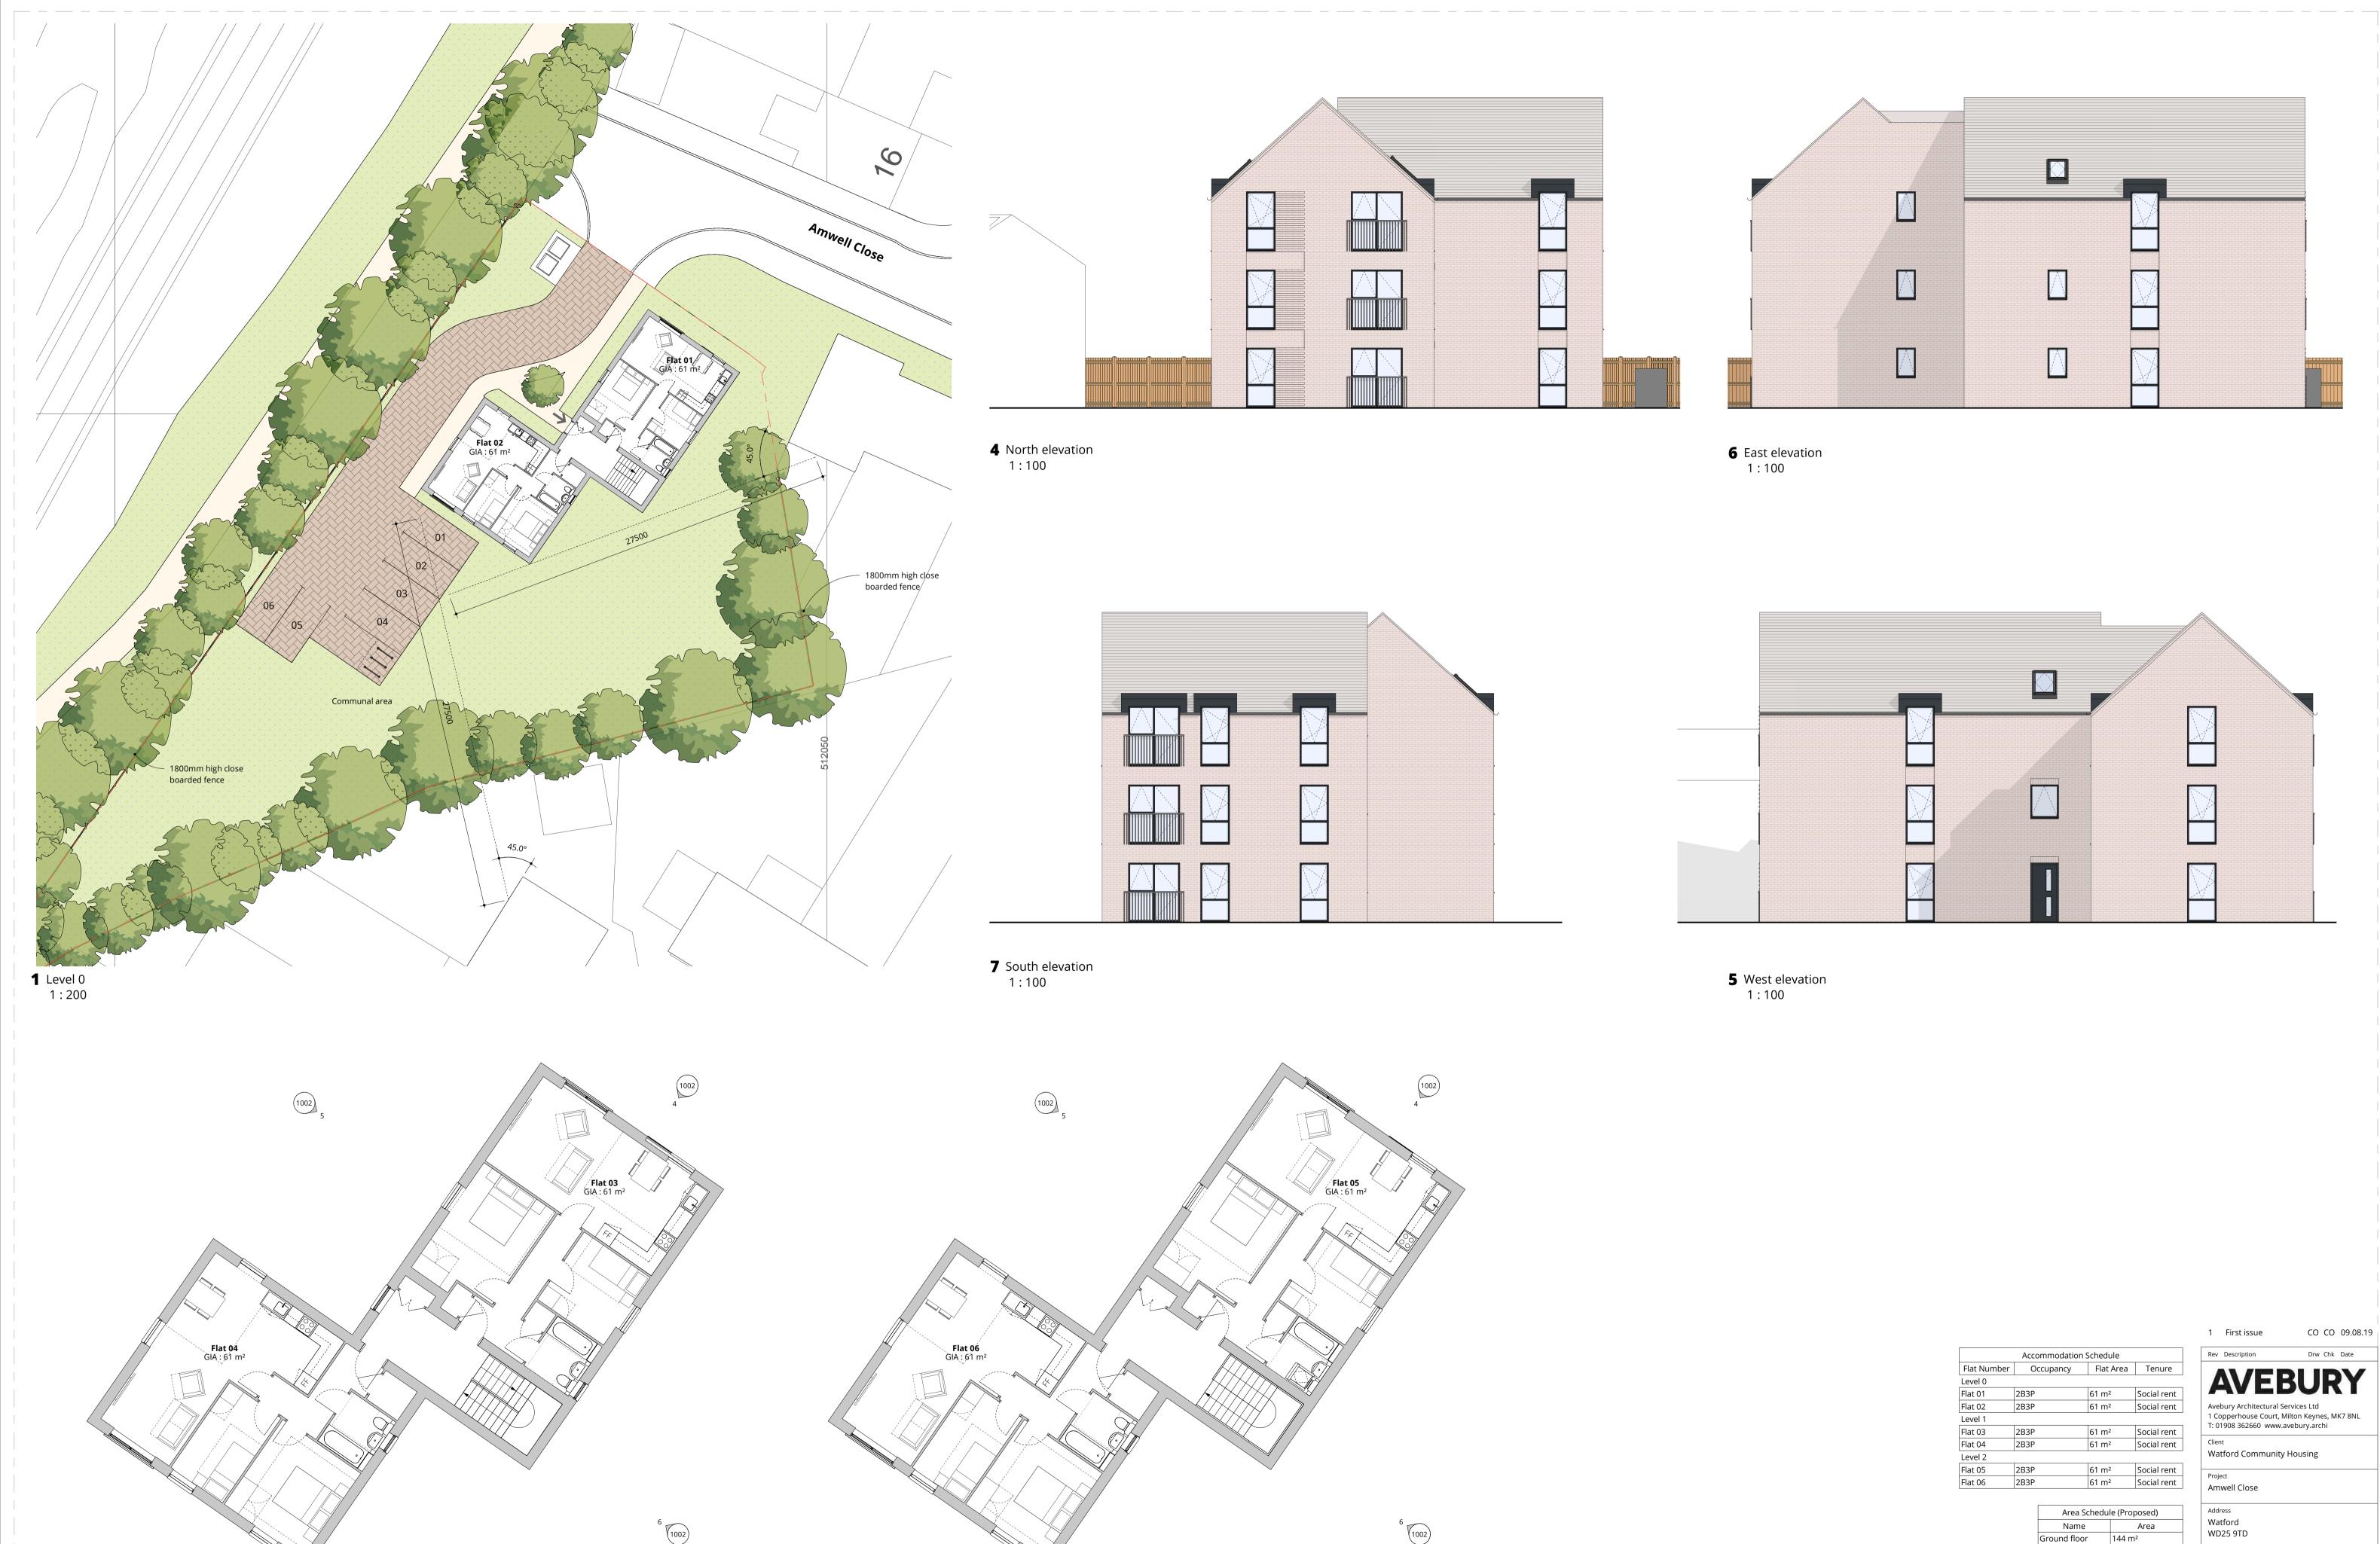

**3** Level 2

This drawing is © Avebury Architectural Services Ltd. Do not scale from this drawing. All dimensions are shown to structural elements (unless noted otherwise) and should be checked on site. Any discrepancies to be reported to Avebury immediately. Unless amended by the Specification all materials and workmanship are to comply with the latest editions of relevant British Standards Institution Specifications and Codes of Practice (unless registered under previous regulations). Proprietary materials are to be used strictly in accordance with the manufacturer's recommended specifications. Contractor to refer to Existing / Demolition & Proposed Architectural drawings & Specifications for further details.

1:100

**2** Level 1

1:100

144 m²

144 m²

144 m²

433 m²

Scale Date Drw Chk
As indicated @A1 09.08.19 CO CO

Suitability
Issued for information S2

Drawing number Rev
295-AVE-07-ZZ-DR-A-1002 P1

First floor

Total area

Second floor